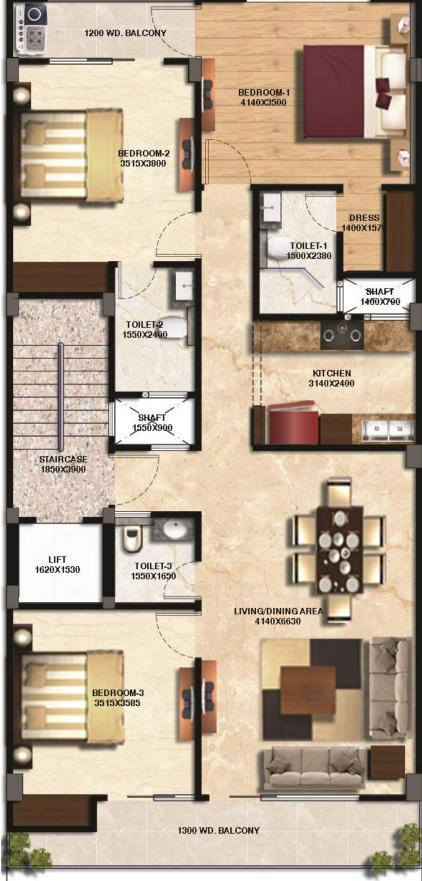

TYPICAL FLOOR PLAN

A-215A, VIPUL WORLD, SEC-48, GURGAON

At Terrace:
Specified terrace area for

4<sup>TH</sup> FLOOR with Landscaping,
Some partly covered space,
Seating beches
Common terrace for 3 flats

TERRACE FLOOR PLAN