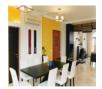

### LIVING AREA:

Floor- Tiles-Big Size

Walls- Acrylic Emulsion Paint Ceiling- OBD paint/False Ceiling

## **BEDROOMS:**

Floor- Tiles- big size & wooden flooring

Walls- Acrylic Emulsion Paint
Ceiling- OBD Paint/False Ceiling
Furniture- Modular Wardrobes

### kitchen:

Floor- Tiles

Walls- Acrylic Emulsion Paint, Tiles 2' Ht. above counter

Ceiling- OBD Paint/ False Ceiling

Kitchen- Modular Kitchen, quartz Stone at top

## **DINNING LOBBY:**

Floor- Tiles-Big Size

Walls- Acrylic Emulsion Paint Ceiling- OBD Paint/False Ceiling