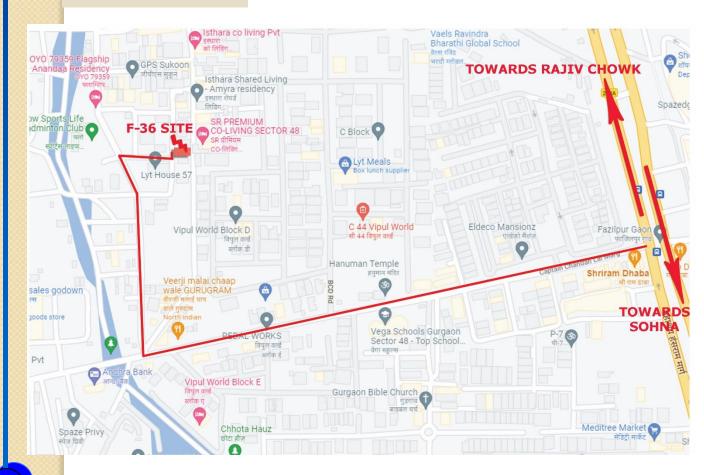

## How to Reach:

CAR PARKING WITHOUT
DISTURBING ANYONE,
STORE ROOM FOR EACH FLAT

STILT FLOOR PLAN
A-215A VIDII WODID SE

3 BHK floor with
3 Bedrooms
3 toilets
Living area
Modular Kitchen
Glass cubicles in one toilet