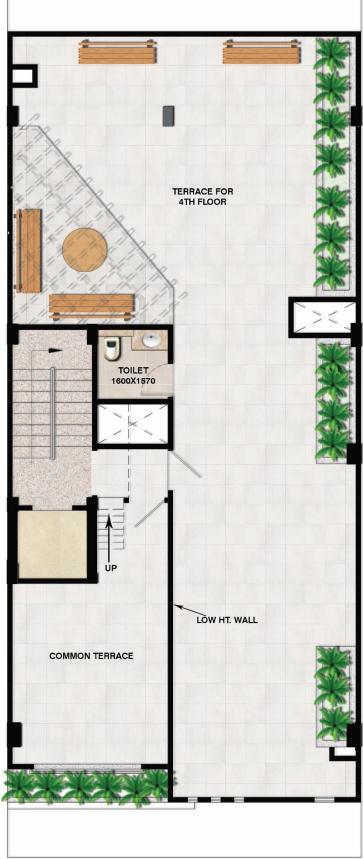

TYPICAL FLOOR PLAN

A-215A, VIPUL WORLD, SEC-48, GURGAON

At Terrace:
Specified terrace area for

4<sup>TH</sup> FLOOR with Landscaping,
Some partly covered space,
Seating beches
Common terrace for 3 flats

TERRACE FLOOR PLAN