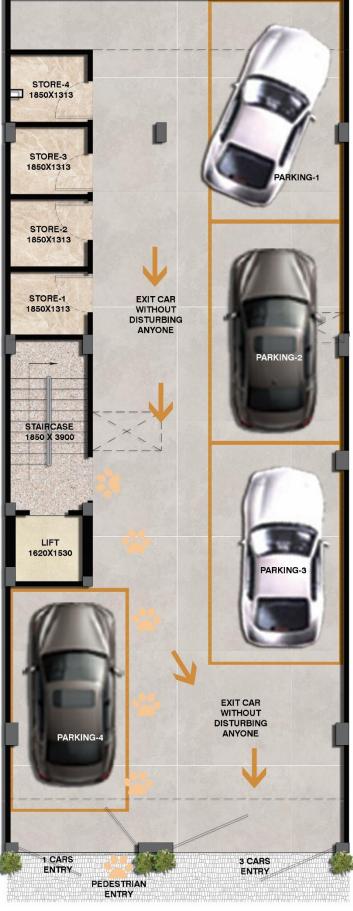

## How to Reach:

CAR PARKING WITHOUT
DISTURBING ANYONE,
STORE ROOM FOR EACH FLAT

STILT FLOOR PLAN
A-215A VIDII WODID SE

3 BHK floor with
3 Bedrooms
3 toilets
Living area
Modular Kitchen
Glass cubicles in one toilet